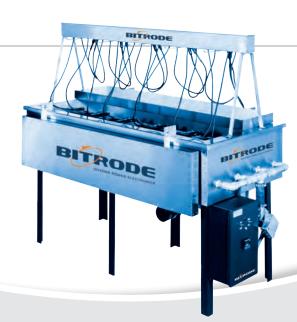

### **Temperature Controlled Water Bath**

# Features & Benefits

Bitrode's water bath is designed to provide a temperature controlled medium for testing batteries according to provisions of different test procedures. Water temperature is controlled by sensor and digital controller to maintain 25° to 80°C ±2°C. Water is continuously pumped around the temperature sensor and batteries and heat is automatically added as required.

#### Additional features include:

- Digital temperature controller
- Stainless steel tank with structural steel base
- Timing circuit refreshes water for a full two minutes each hour preventing buildup of weak acid and stale water
- Water level adjustable by standpipe change
- · Overhead wire tray with openings for optional test leads
- Holds 15 SLI storage batteries (BCI group 24)

# System Options

- Room Temperature (up to 40°C) or High Temperature models (up to 80°C) available
- Overhead wire tray with openings for optional test leads
- Holds up to 15 SLI storage batteries