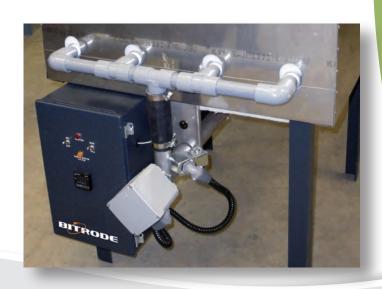

### **Temperature Controlled Water Bath**

# Features & Benefits

Bitrode's water bath is designed to provide a temperature controlled medium for testing batteries according to provisions of different test procedures. Water temperature is controlled by sensor and digital controller to maintain 25° to 80°C ±2°C. Water is continuously pumped around the temperature sensor and batteries and heat is automatically added as required.

#### Additional features include:

- Digital temperature controller
- Stainless steel tank with structural steel base
- Timing circuit refreshes water for a full two minutes each hour preventing buildup of weak acid and stale water
- Water level adjustable by standpipe change
- · Overhead wire tray with openings for optional test leads
- Holds 15 SLI storage batteries (BCI group 24)